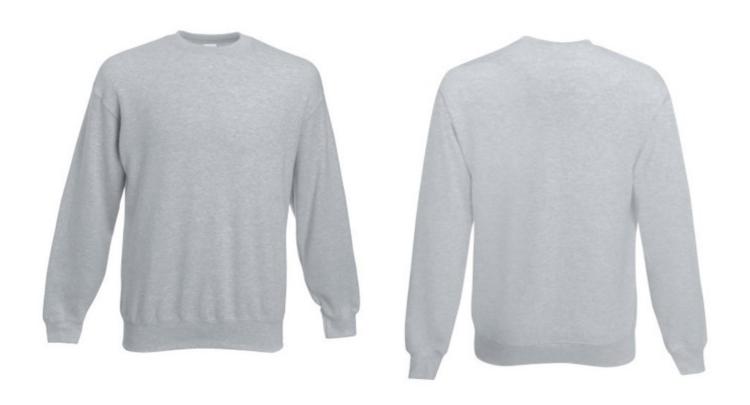

# FRUIT OF THE LOOM, PREMIUM SET-IN SWEAT, CLASSIC PREMIUM MEN'S SWEATSHIRT, ASH GRAY, L

## **Specification**

Fruit of the Loom, Premium Set-in Sweat, Classic Premium Men's Sweatshirt, Ash Gray, L. Sweatshirt for casual and casual use, for branding. Branding: DTG, screen printing, flex, flock, embroidery